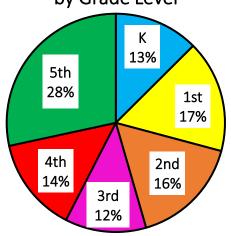

## 63 COUNSELING COUNSEL

**SESSIONS** 

45 PARENT CONTACTS

COUNSCIOR'S CORNER

5 SMALL GROUP
SESSIONS

Social Skills, Family Changes, and Academic Motivation

2024-2025 Individual Counseling by Grade Level